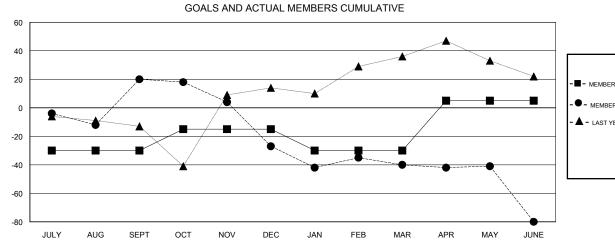

## LOCATION ONTARIO

GMT CA

| Clubs<br>RESULTS FOR 2018-2019 |   |   |   | Members<br>RESULTS FOR 2018-2019 |     |    |    |
|--------------------------------|---|---|---|----------------------------------|-----|----|----|
|                                |   |   |   |                                  |     |    |    |
| JULY/AUG/SEPT                  | 0 | 1 | 0 | JULY/AUG/SEPT                    | -30 | 62 | 37 |
| OCT/NOV/DEC                    | 1 | 0 | 0 | OCT/NOV/DEC                      | 15  | 37 | 81 |
| JAN/FEB/MAR                    | 0 | 0 | 1 | JAN/FEB/MAR                      | -15 | 46 | 50 |
| APR/MAY/JUNE                   | 1 | 0 | 0 | APR/MAY/JUNE                     | 35  | 54 | 92 |

GOALS AND ACTUAL NEW CLUBS CUMULATIVE

| - MEMBER GROWTH NET GOAL    |
|-----------------------------|
| MEMBER GROWTH ACTUAL        |
| LAST YEAR MEMBERSHIP ACTUAL |
|                             |

| DROPPED CLUBS: 1  | 50 CLUBS OF 80 ADDED 1 OR MORE<br>NEW MEMBERS | GENDER DISTRIBUTION<br>MALE 896 (63.95%)<br>FEMALE 505 (36.05%) |     |  |
|-------------------|-----------------------------------------------|-----------------------------------------------------------------|-----|--|
| DROPPED MEMBERS   |                                               | Women Percentage Fiscal Year Goal: 38%                          |     |  |
| DECEASED 13       | CLICK HERE FOR CUMULATIVE                     | TOTAL FAMILY UNIT MEMBERS                                       |     |  |
| CLUB CANCELLED 17 | MEMBERSHIP DATA                               |                                                                 |     |  |
| OTHER 230         |                                               | FAMILY MEMBERS PAYING HALF<br>DUES                              | 133 |  |
| TOTAL 260         |                                               |                                                                 |     |  |