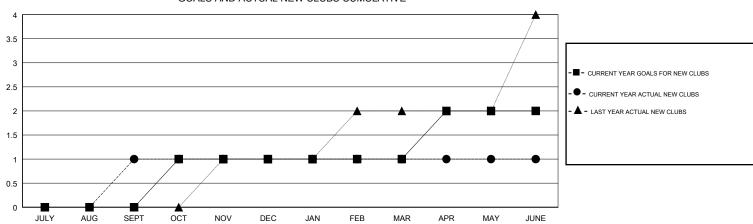

## LOCATION ONTARIO

GMT CA

| Clubs<br>RESULTS FOR 2018-2019 |   |   |   | Members<br>RESULTS FOR 2018-2019 |     |    |    |
|--------------------------------|---|---|---|----------------------------------|-----|----|----|
|                                |   |   |   |                                  |     |    |    |
| JULY/AUG/SEPT                  | 0 | 1 | 0 | JULY/AUG/SEPT                    | -30 | 62 | 37 |
| OCT/NOV/DEC                    | 1 | 0 | 0 | OCT/NOV/DEC                      | 15  | 37 | 81 |
| JAN/FEB/MAR                    | 0 | 0 | 1 | JAN/FEB/MAR                      | -15 | 46 | 50 |
| APR/MAY/JUNE                   | 1 | 0 | 0 | APR/MAY/JUNE                     | 35  | 54 | 92 |

GOALS AND ACTUAL NEW CLUBS CUMULATIVE

| - MEMBER GROWTH NET GOAL    |
|-----------------------------|
| MEMBER GROWTH ACTUAL        |
| LAST YEAR MEMBERSHIP ACTUAL |
|                             |

| DROPPED CLUBS: 1  | 50 CLUBS OF 80 ADDED 1 OR MORE<br>NEW MEMBERS | GENDER DISTRIBUTION<br>MALE 896 (63.95%)<br>FEMALE 505 (36.05%) |     |  |
|-------------------|-----------------------------------------------|-----------------------------------------------------------------|-----|--|
| DROPPED MEMBERS   |                                               | Women Percentage Fiscal Year Goal: 38%                          |     |  |
| DECEASED 13       | CLICK HERE FOR CUMULATIVE                     | TOTAL FAMILY UNIT MEMBERS                                       |     |  |
| CLUB CANCELLED 17 | MEMBERSHIP DATA                               |                                                                 |     |  |
| OTHER 230         |                                               | FAMILY MEMBERS PAYING HALF<br>DUES                              | 133 |  |
| TOTAL 260         |                                               |                                                                 |     |  |